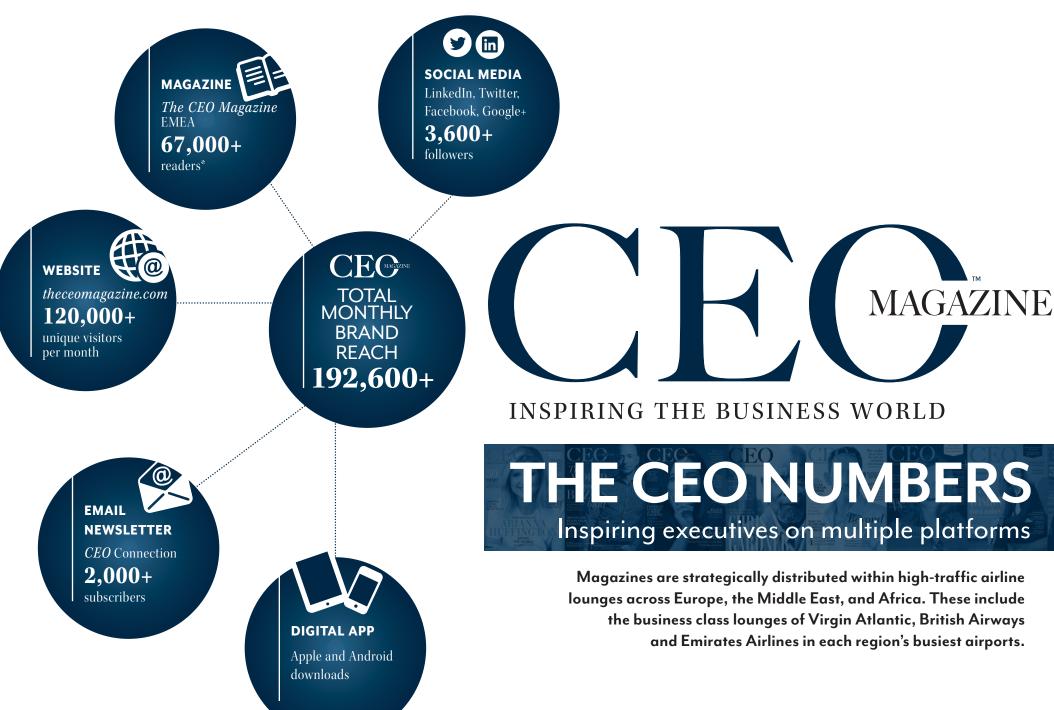

### THE GLOBAL BUSINESS BRAND

With four editions distributed to 33 countries, *The CEO Magazine* is connecting a worldwide audience with a global reach of over 500,000.

MAGAZINE

\*Readership is calculated based on an estimated average of The CEO Magazine being read twice per day in the high-traffic airline lounges, once per business day in the medium-traffic hotels and serviced offices and three executives reading each copy sent to businesses and executives directly. CEC 81% of readers are in management positions

CEC 86% of the executives featured in the magazine are CEOs

INSPIRING THE BUSINESS WORLD

CEC 64% run billion-dollar companies CEC 54% of monthly

unique visitors are aged 25-44 THE CEO READER Reaching business leaders on every level